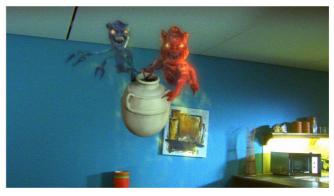

"Geister All Inclusive": VFX by Chris Creatures GmbH

"Geister All Inclusive": VFX by Chris Creatures GmbH

| GEISTER ALL INCLUSIVE      | Storyboard 13.10.2009 incl. VFX Nr. |             |       | page 37                                                                                                      |
|----------------------------|-------------------------------------|-------------|-------|--------------------------------------------------------------------------------------------------------------|
| VFX 067.100                |                                     | panel 145   | text  | Geist #1stürzt mit einem dritten Holzpflock auf Michael zu.                                                  |
|                            |                                     |             | dial. |                                                                                                              |
| shot 67 13                 |                                     |             |       |                                                                                                              |
| SHOL OF 13                 |                                     |             |       |                                                                                                              |
| VFX 067.110                |                                     | panel 146   | text  | Michael holt aus und befördert Geist #1 mit einem kräftigen Schlag                                           |
|                            |                                     |             | dial. |                                                                                                              |
|                            |                                     |             | note  |                                                                                                              |
| shot 67 14                 |                                     |             |       |                                                                                                              |
| VFX 067.111                |                                     | panel 147   | text  | in die Mikrowelle. Darüber bepisst sich Geist #3 am<br>Ventilator vor Lachen. Benommen bleibt der Rüpelgeist |
|                            |                                     |             | dial. | #1 in                                                                                                        |
| 2                          |                                     |             | note  |                                                                                                              |
| shot 67 15                 |                                     |             |       |                                                                                                              |
| VFX 067.111                |                                     | panel 148   | text  | der Mikrowelle liegen.                                                                                       |
|                            |                                     |             |       |                                                                                                              |
|                            | 0000                                | Z Cambridge | dial. |                                                                                                              |
|                            |                                     |             | note  |                                                                                                              |
| shot 76 15 www.trickatelie | er.de - bernd mittelhockamp         |             |       |                                                                                                              |