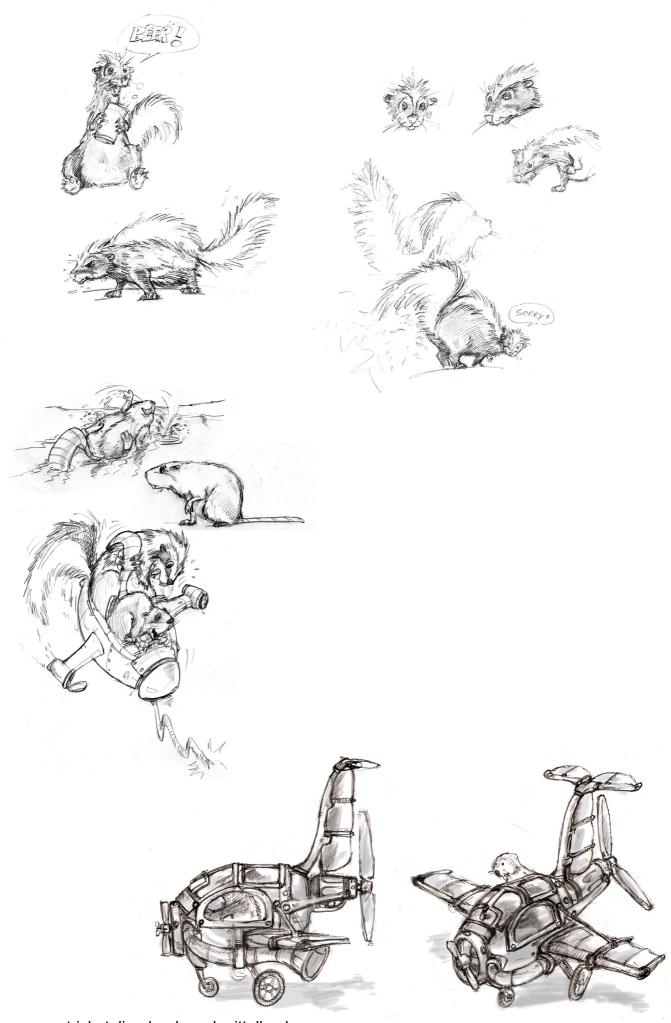

## Synopsis

The adventures of two mice stowaways on a rotten space ship. Forced to form a team with two "legal" inhabitans: a lab rat and the captain's cat.

Animals in a human-made artificial environment. Experiencing adventures, the human crew is totally oblivious to. Solving the human-made problems. Saving the human crew from dangers they didn't even know they were in.

A combination of life action and animation. Human actors and real studio sets combined with little furry CG creatures and big CG exterior sets.

Little antagonisms, sitcom-style dialogues and encounters with bizarre lifeforms give the basic formula for the stories.