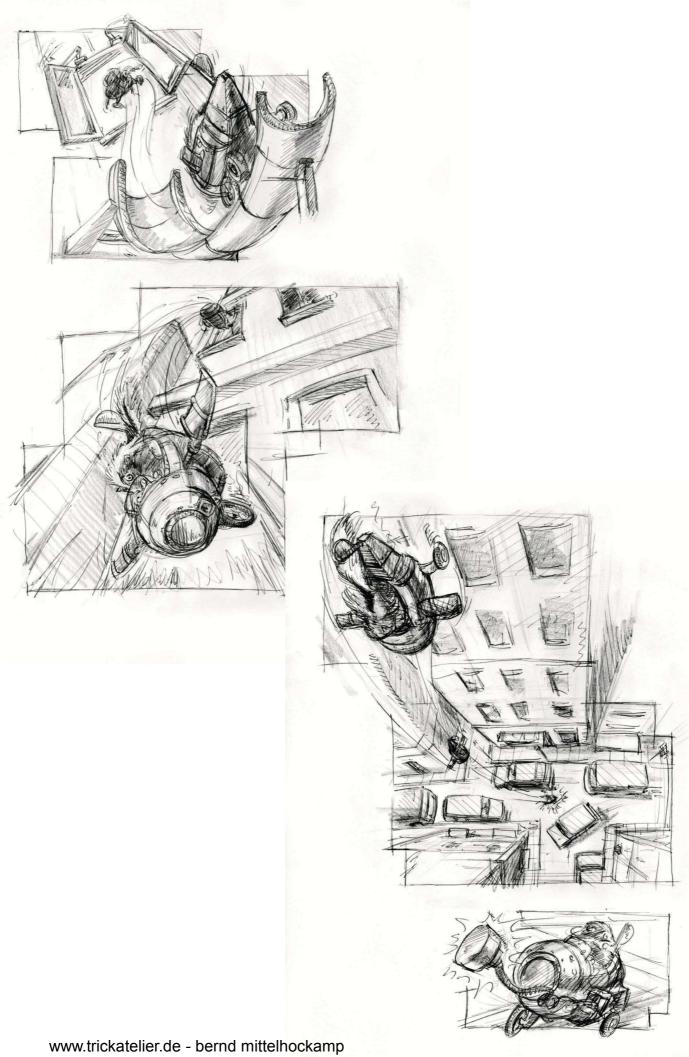

"Geister All Inclusive": VFX by Chris Creatures GmbH

"Geister All Inclusive": VFX by Chris Creatures GmbH

| GEISTER ALL INCLUSIVE      | Storyboard 13.10.2009 incl. VFX Nr. |             |       | page 37                                                                                                      |
|----------------------------|-------------------------------------|-------------|-------|--------------------------------------------------------------------------------------------------------------|
| VFX 067.100                |                                     | panel 145   | text  | Geist #1stürzt mit einem dritten Holzpflock auf Michael zu.                                                  |
|                            |                                     |             | dial. |                                                                                                              |
| shot 67 13                 |                                     |             |       |                                                                                                              |
| SHOL OF 13                 |                                     |             |       |                                                                                                              |
| VFX 067.110                |                                     | panel 146   | text  | Michael holt aus und befördert Geist #1 mit einem kräftigen Schlag                                           |
|                            |                                     |             | dial. |                                                                                                              |
|                            |                                     |             | note  |                                                                                                              |
| shot 67 14                 |                                     |             |       |                                                                                                              |
| VFX 067.111                |                                     | panel 147   | text  | in die Mikrowelle. Darüber bepisst sich Geist #3 am<br>Ventilator vor Lachen. Benommen bleibt der Rüpelgeist |
|                            |                                     |             | dial. | #1 in                                                                                                        |
| 2                          |                                     |             | note  |                                                                                                              |
| shot 67 15                 |                                     |             |       |                                                                                                              |
| VFX 067.111                |                                     | panel 148   | text  | der Mikrowelle liegen.                                                                                       |
|                            |                                     |             |       |                                                                                                              |
|                            | 0000                                | Z Cambridge | dial. |                                                                                                              |
|                            |                                     |             | note  |                                                                                                              |
| shot 76 15 www.trickatelie | er.de - bernd mittelhockamp         |             |       |                                                                                                              |