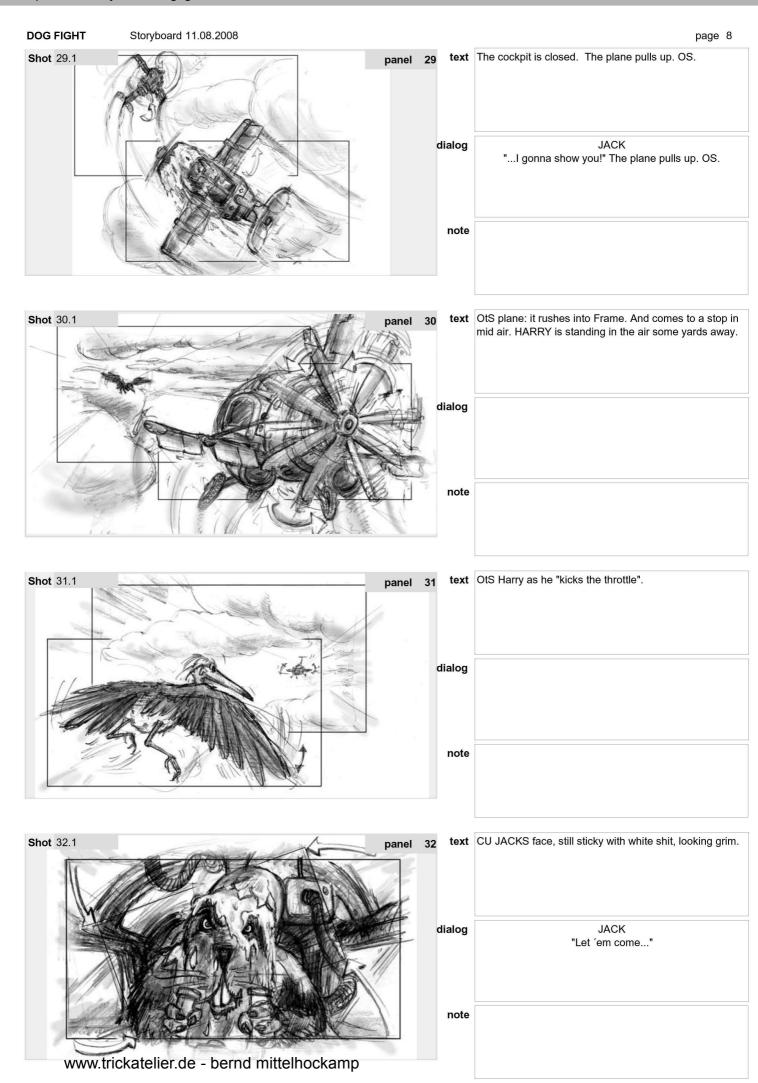

"Geister All Inclusive": VFX by Chris Creatures GmbH

"Geister All Inclusive": VFX by Chris Creatures GmbH

| GEISTER ALL INCLUSIVE      | Storyboard 13.10.2009 incl. VFX Nr. |             |       | page 37                                                                                                      |
|----------------------------|-------------------------------------|-------------|-------|--------------------------------------------------------------------------------------------------------------|
| VFX 067.100                |                                     | panel 145   | text  | Geist #1stürzt mit einem dritten Holzpflock auf Michael zu.                                                  |
|                            |                                     |             | dial. |                                                                                                              |
| shot 67 13                 |                                     |             |       |                                                                                                              |
| SHOL OF 13                 |                                     |             |       |                                                                                                              |
| VFX 067.110                |                                     | panel 146   | text  | Michael holt aus und befördert Geist #1 mit einem kräftigen Schlag                                           |
|                            |                                     |             | dial. |                                                                                                              |
|                            |                                     |             | note  |                                                                                                              |
| shot 67 14                 |                                     |             |       |                                                                                                              |
| VFX 067.111                |                                     | panel 147   | text  | in die Mikrowelle. Darüber bepisst sich Geist #3 am<br>Ventilator vor Lachen. Benommen bleibt der Rüpelgeist |
|                            |                                     |             | dial. | #1 in                                                                                                        |
| 2                          |                                     |             | note  |                                                                                                              |
| shot 67 15                 |                                     |             |       |                                                                                                              |
| VFX 067.111                |                                     | panel 148   | text  | der Mikrowelle liegen.                                                                                       |
|                            |                                     |             |       |                                                                                                              |
|                            | 0000                                | Z Cambridge | dial. |                                                                                                              |
|                            |                                     |             | note  |                                                                                                              |
| shot 76 15 www.trickatelie | er.de - bernd mittelhockamp         |             |       |                                                                                                              |