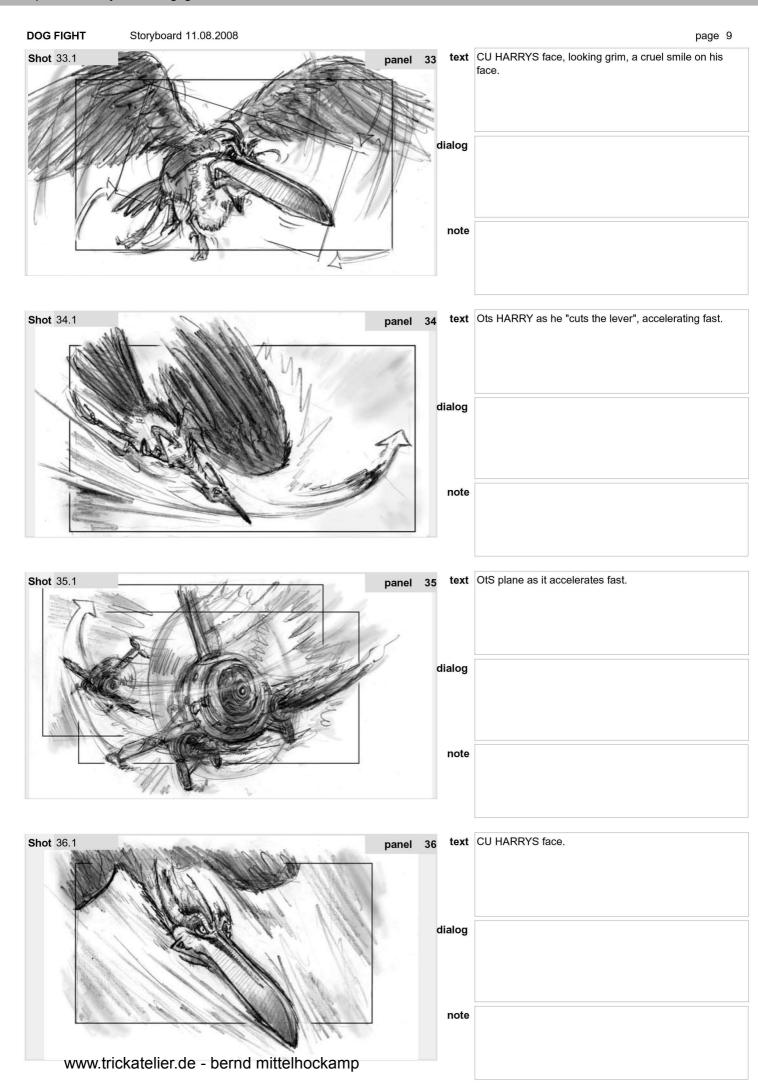

"Geister All Inclusive": VFX by Chris Creatures GmbH

"Geister All Inclusive": VFX by Chris Creatures GmbH

| GEISTER ALL INCLUSIVE      | Storyboard 13.10.2009 incl. VFX Nr. |             |       | page 37                                                                                                      |
|----------------------------|-------------------------------------|-------------|-------|--------------------------------------------------------------------------------------------------------------|
| VFX 067.100                |                                     | panel 145   | text  | Geist #1stürzt mit einem dritten Holzpflock auf Michael zu.                                                  |
|                            |                                     |             | dial. |                                                                                                              |
| shot 67 13                 |                                     |             |       |                                                                                                              |
| SHOL OF 13                 |                                     |             |       |                                                                                                              |
| VFX 067.110                |                                     | panel 146   | text  | Michael holt aus und befördert Geist #1 mit einem kräftigen Schlag                                           |
|                            |                                     |             | dial. |                                                                                                              |
|                            |                                     |             | note  |                                                                                                              |
| shot 67 14                 |                                     |             |       |                                                                                                              |
| VFX 067.111                |                                     | panel 147   | text  | in die Mikrowelle. Darüber bepisst sich Geist #3 am<br>Ventilator vor Lachen. Benommen bleibt der Rüpelgeist |
|                            |                                     |             | dial. | #1 in                                                                                                        |
| 2                          |                                     |             | note  |                                                                                                              |
| shot 67 15                 |                                     |             |       |                                                                                                              |
| VFX 067.111                |                                     | panel 148   | text  | der Mikrowelle liegen.                                                                                       |
|                            |                                     |             |       |                                                                                                              |
|                            | 0000                                | Z Cambridge | dial. |                                                                                                              |
|                            |                                     |             | note  |                                                                                                              |
| shot 76 15 www.trickatelie | er.de - bernd mittelhockamp         |             |       |                                                                                                              |