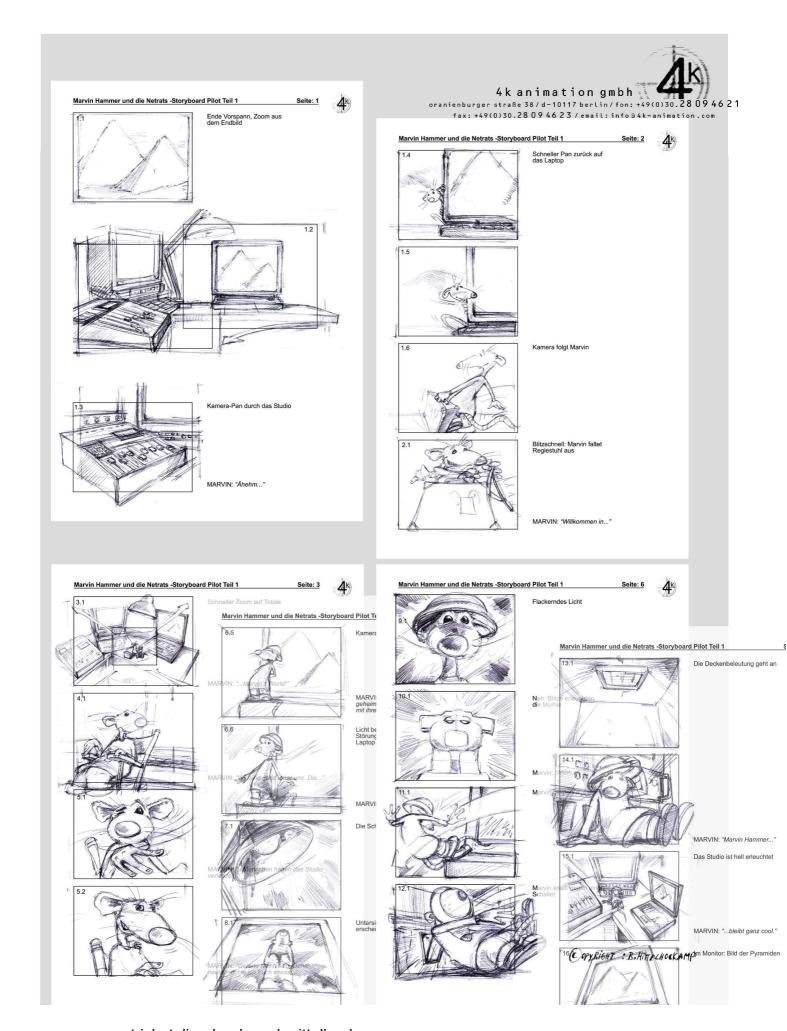

"Geister All Inclusive": VFX by Chris Creatures GmbH

"Geister All Inclusive": VFX by Chris Creatures GmbH

| GEISTER ALL INCLUSIVE      | Storyboard 13.10.2009 incl. VFX Nr. |             |       | page 37                                                                                                      |
|----------------------------|-------------------------------------|-------------|-------|--------------------------------------------------------------------------------------------------------------|
| VFX 067.100                |                                     | panel 145   | text  | Geist #1stürzt mit einem dritten Holzpflock auf Michael zu.                                                  |
|                            |                                     |             | dial. |                                                                                                              |
| shot 67 13                 |                                     |             |       |                                                                                                              |
| SHOL OF 13                 |                                     |             |       |                                                                                                              |
| VFX 067.110                |                                     | panel 146   | text  | Michael holt aus und befördert Geist #1 mit einem kräftigen Schlag                                           |
|                            |                                     |             | dial. |                                                                                                              |
|                            |                                     |             | note  |                                                                                                              |
| shot 67 14                 |                                     |             |       |                                                                                                              |
| VFX 067.111                |                                     | panel 147   | text  | in die Mikrowelle. Darüber bepisst sich Geist #3 am<br>Ventilator vor Lachen. Benommen bleibt der Rüpelgeist |
|                            |                                     |             | dial. | #1 in                                                                                                        |
| 2                          |                                     |             | note  |                                                                                                              |
| shot 67 15                 |                                     |             |       |                                                                                                              |
| VFX 067.111                |                                     | panel 148   | text  | der Mikrowelle liegen.                                                                                       |
|                            |                                     |             |       |                                                                                                              |
|                            | 0000                                | Z Cambridge | dial. |                                                                                                              |
|                            |                                     |             | note  |                                                                                                              |
| shot 76 15 www.trickatelie | er.de - bernd mittelhockamp         |             |       |                                                                                                              |