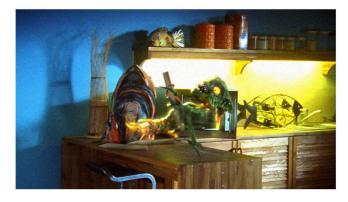

"Geister All Inclusive": VFX by Chris Creatures GmbH

"Geister All Inclusive": VFX by Chris Creatures GmbH

| GEISTER ALL INCLUSIVE      | Storyboard 13.10.2009 incl. VFX Nr. |             |       | page 37                                                                                                      |
|----------------------------|-------------------------------------|-------------|-------|--------------------------------------------------------------------------------------------------------------|
| VFX 067.100                |                                     | panel 145   | text  | Geist #1stürzt mit einem dritten Holzpflock auf Michael zu.                                                  |
|                            |                                     |             | dial. |                                                                                                              |
| shot 67 13                 |                                     |             |       |                                                                                                              |
| SHOL OF 13                 |                                     |             |       |                                                                                                              |
| VFX 067.110                |                                     | panel 146   | text  | Michael holt aus und befördert Geist #1 mit einem kräftigen Schlag                                           |
|                            |                                     |             | dial. |                                                                                                              |
|                            |                                     |             | note  |                                                                                                              |
| shot 67 14                 |                                     |             |       |                                                                                                              |
| VFX 067.111                |                                     | panel 147   | text  | in die Mikrowelle. Darüber bepisst sich Geist #3 am<br>Ventilator vor Lachen. Benommen bleibt der Rüpelgeist |
|                            |                                     |             | dial. | #1 in                                                                                                        |
| 2                          |                                     |             | note  |                                                                                                              |
| shot 67 15                 |                                     |             |       |                                                                                                              |
| VFX 067.111                |                                     | panel 148   | text  | der Mikrowelle liegen.                                                                                       |
|                            |                                     |             |       |                                                                                                              |
|                            | 0000                                | Z Cambridge | dial. |                                                                                                              |
|                            |                                     |             | note  |                                                                                                              |
| shot 76 15 www.trickatelie | er.de - bernd mittelhockamp         |             |       |                                                                                                              |