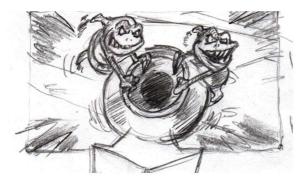

"Geister All Inclusive": VFX by Chris Creatures GmbH

"Geister All Inclusive": VFX by Chris Creatures GmbH

| GEISTER ALL INCLUSIVE      | Storyboard 13.10.2009 incl. VFX Nr. |             |       | page 37                                                                                                      |
|----------------------------|-------------------------------------|-------------|-------|--------------------------------------------------------------------------------------------------------------|
| VFX 067.100                |                                     | panel 145   | text  | Geist #1stürzt mit einem dritten Holzpflock auf Michael zu.                                                  |
|                            |                                     |             | dial. |                                                                                                              |
| shot 67 13                 |                                     |             |       |                                                                                                              |
| SHOL OF 13                 |                                     |             |       |                                                                                                              |
| VFX 067.110                |                                     | panel 146   | text  | Michael holt aus und befördert Geist #1 mit einem kräftigen Schlag                                           |
|                            |                                     |             | dial. |                                                                                                              |
|                            |                                     |             | note  |                                                                                                              |
| shot 67 14                 |                                     |             |       |                                                                                                              |
| VFX 067.111                |                                     | panel 147   | text  | in die Mikrowelle. Darüber bepisst sich Geist #3 am<br>Ventilator vor Lachen. Benommen bleibt der Rüpelgeist |
|                            |                                     |             | dial. | #1 in                                                                                                        |
| 2                          |                                     |             | note  |                                                                                                              |
| shot 67 15                 |                                     |             |       |                                                                                                              |
| VFX 067.111                |                                     | panel 148   | text  | der Mikrowelle liegen.                                                                                       |
|                            |                                     |             |       |                                                                                                              |
|                            | 0000                                | Z Cambridge | dial. |                                                                                                              |
|                            |                                     |             | note  |                                                                                                              |
| shot 76 15 www.trickatelie | er.de - bernd mittelhockamp         |             |       |                                                                                                              |