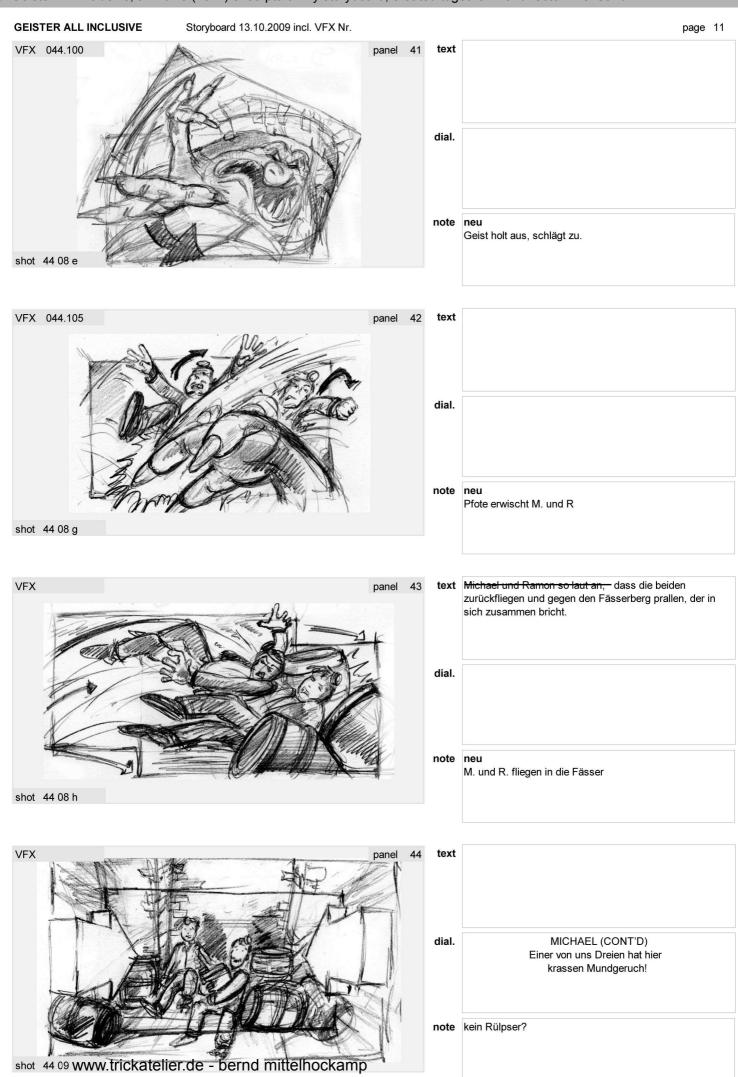

"Geister All Inclusive": VFX by Chris Creatures GmbH

"Geister All Inclusive": VFX by Chris Creatures GmbH

| GEISTER ALL INCLUSIVE      | Storyboard 13.10.2009 incl. VFX Nr. |             |       | page 37                                                                                                      |
|----------------------------|-------------------------------------|-------------|-------|--------------------------------------------------------------------------------------------------------------|
| VFX 067.100                |                                     | panel 145   | text  | Geist #1stürzt mit einem dritten Holzpflock auf Michael zu.                                                  |
|                            |                                     |             | dial. |                                                                                                              |
| shot 67 13                 |                                     |             |       |                                                                                                              |
| SHOL OF 13                 |                                     |             |       |                                                                                                              |
| VFX 067.110                |                                     | panel 146   | text  | Michael holt aus und befördert Geist #1 mit einem kräftigen Schlag                                           |
|                            |                                     |             | dial. |                                                                                                              |
|                            |                                     |             | note  |                                                                                                              |
| shot 67 14                 |                                     |             |       |                                                                                                              |
| VFX 067.111                |                                     | panel 147   | text  | in die Mikrowelle. Darüber bepisst sich Geist #3 am<br>Ventilator vor Lachen. Benommen bleibt der Rüpelgeist |
|                            |                                     |             | dial. | #1 in                                                                                                        |
| 2                          |                                     |             | note  |                                                                                                              |
| shot 67 15                 |                                     |             |       |                                                                                                              |
| VFX 067.111                |                                     | panel 148   | text  | der Mikrowelle liegen.                                                                                       |
|                            |                                     |             |       |                                                                                                              |
|                            | 0000                                | Z Cambridge | dial. |                                                                                                              |
|                            |                                     |             | note  |                                                                                                              |
| shot 76 15 www.trickatelie | er.de - bernd mittelhockamp         |             |       |                                                                                                              |