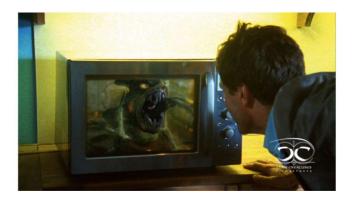

"Geister All Inclusive": VFX by Chris Creatures GmbH

"Geister All Inclusive": VFX by Chris Creatures GmbH

| GEISTER ALL INCLUSIVE      | Storyboard 13.10.2009 incl. VFX Nr. |             |       | page 37                                                                                                      |
|----------------------------|-------------------------------------|-------------|-------|--------------------------------------------------------------------------------------------------------------|
| VFX 067.100                |                                     | panel 145   | text  | Geist #1stürzt mit einem dritten Holzpflock auf Michael zu.                                                  |
|                            |                                     |             | dial. |                                                                                                              |
| shot 67 13                 |                                     |             |       |                                                                                                              |
| SHOL OF 13                 |                                     |             |       |                                                                                                              |
| VFX 067.110                |                                     | panel 146   | text  | Michael holt aus und befördert Geist #1 mit einem kräftigen Schlag                                           |
|                            |                                     |             | dial. |                                                                                                              |
|                            |                                     |             | note  |                                                                                                              |
| shot 67 14                 |                                     |             |       |                                                                                                              |
| VFX 067.111                |                                     | panel 147   | text  | in die Mikrowelle. Darüber bepisst sich Geist #3 am<br>Ventilator vor Lachen. Benommen bleibt der Rüpelgeist |
|                            |                                     |             | dial. | #1 in                                                                                                        |
| 2                          |                                     |             | note  |                                                                                                              |
| shot 67 15                 |                                     |             |       |                                                                                                              |
| VFX 067.111                |                                     | panel 148   | text  | der Mikrowelle liegen.                                                                                       |
|                            |                                     |             |       |                                                                                                              |
|                            | 0000                                | Z Cambridge | dial. |                                                                                                              |
|                            |                                     |             | note  |                                                                                                              |
| shot 76 15 www.trickatelie | er.de - bernd mittelhockamp         |             |       |                                                                                                              |