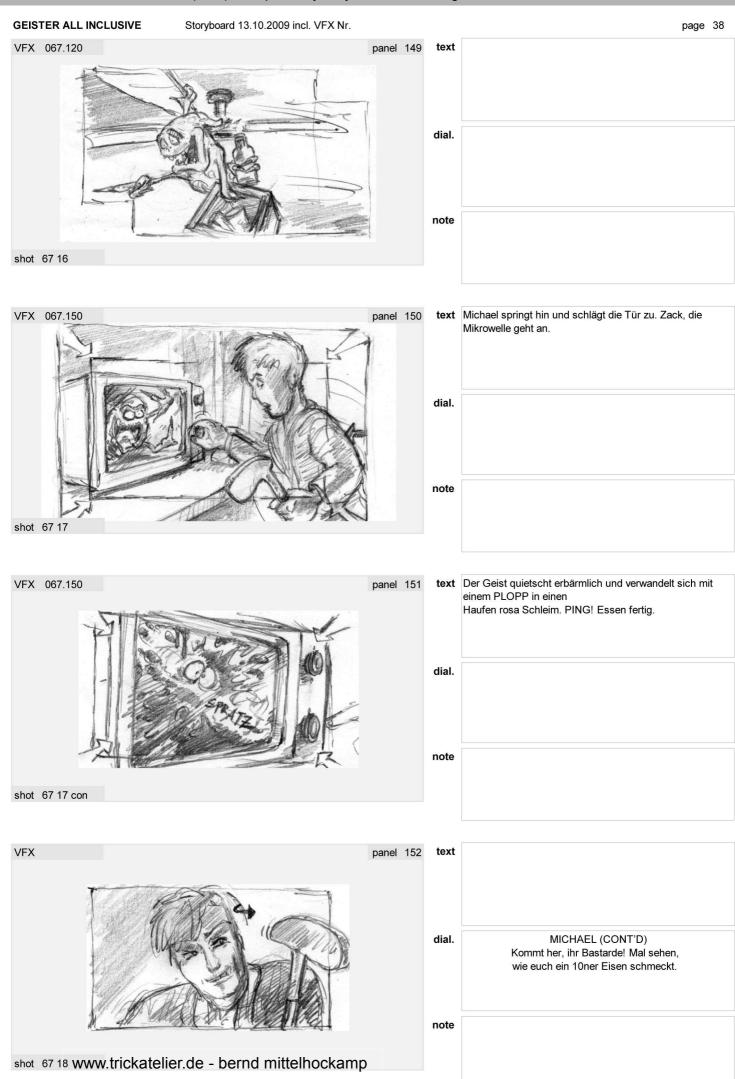

"Geister All Inclusive": VFX by Chris Creatures GmbH

"Geister All Inclusive": VFX by Chris Creatures GmbH

| GEISTER ALL INCLUSIVE      | Storyboard 13.10.2009 incl. VFX Nr. |             |       | page 37                                                                                                      |
|----------------------------|-------------------------------------|-------------|-------|--------------------------------------------------------------------------------------------------------------|
| VFX 067.100                |                                     | panel 145   | text  | Geist #1stürzt mit einem dritten Holzpflock auf Michael zu.                                                  |
|                            |                                     |             | dial. |                                                                                                              |
| shot 67 13                 |                                     |             |       |                                                                                                              |
| SHOL OF 13                 |                                     |             |       |                                                                                                              |
| VFX 067.110                |                                     | panel 146   | text  | Michael holt aus und befördert Geist #1 mit einem kräftigen Schlag                                           |
|                            |                                     |             | dial. |                                                                                                              |
|                            |                                     |             | note  |                                                                                                              |
| shot 67 14                 |                                     |             |       |                                                                                                              |
| VFX 067.111                |                                     | panel 147   | text  | in die Mikrowelle. Darüber bepisst sich Geist #3 am<br>Ventilator vor Lachen. Benommen bleibt der Rüpelgeist |
|                            |                                     |             | dial. | #1 in                                                                                                        |
| 2                          |                                     |             | note  |                                                                                                              |
| shot 67 15                 |                                     |             |       |                                                                                                              |
| VFX 067.111                |                                     | panel 148   | text  | der Mikrowelle liegen.                                                                                       |
|                            |                                     |             |       |                                                                                                              |
|                            | 0000                                | Z Cambridge | dial. |                                                                                                              |
|                            |                                     |             | note  |                                                                                                              |
| shot 76 15 www.trickatelie | er.de - bernd mittelhockamp         |             |       |                                                                                                              |