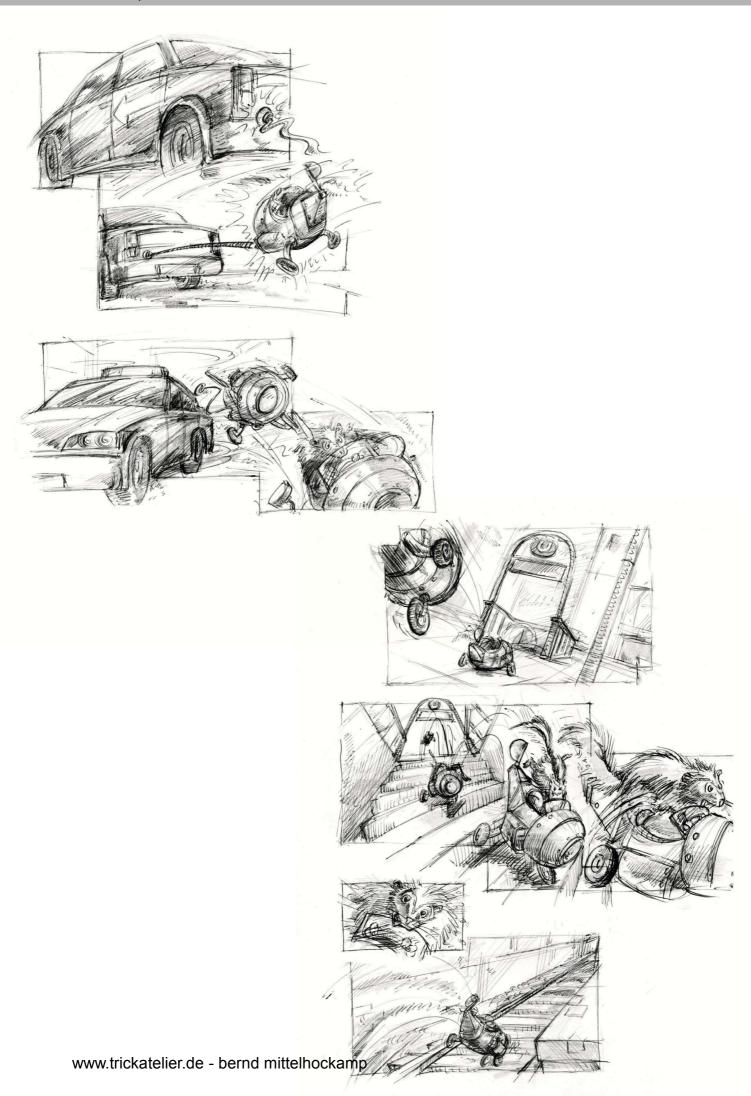

"Geister All Inclusive": VFX by Chris Creatures GmbH

"Geister All Inclusive": VFX by Chris Creatures GmbH

| GEISTER ALL INCLUSIVE      | Storyboard 13.10.2009 incl. VFX Nr. |             |       | page 37                                                                                                      |
|----------------------------|-------------------------------------|-------------|-------|--------------------------------------------------------------------------------------------------------------|
| VFX 067.100                |                                     | panel 145   | text  | Geist #1stürzt mit einem dritten Holzpflock auf Michael zu.                                                  |
|                            |                                     |             | dial. |                                                                                                              |
| shot 67 13                 |                                     |             |       |                                                                                                              |
| SHOL OF 13                 |                                     |             |       |                                                                                                              |
| VFX 067.110                |                                     | panel 146   | text  | Michael holt aus und befördert Geist #1 mit einem kräftigen Schlag                                           |
|                            |                                     |             | dial. |                                                                                                              |
|                            |                                     |             | note  |                                                                                                              |
| shot 67 14                 |                                     |             |       |                                                                                                              |
| VFX 067.111                |                                     | panel 147   | text  | in die Mikrowelle. Darüber bepisst sich Geist #3 am<br>Ventilator vor Lachen. Benommen bleibt der Rüpelgeist |
|                            |                                     |             | dial. | #1 in                                                                                                        |
| 2                          |                                     |             | note  |                                                                                                              |
| shot 67 15                 |                                     |             |       |                                                                                                              |
| VFX 067.111                |                                     | panel 148   | text  | der Mikrowelle liegen.                                                                                       |
|                            |                                     |             |       |                                                                                                              |
|                            | 0000                                | Z Cambridge | dial. |                                                                                                              |
|                            |                                     |             | note  |                                                                                                              |
| shot 76 15 www.trickatelie | er.de - bernd mittelhockamp         |             |       |                                                                                                              |