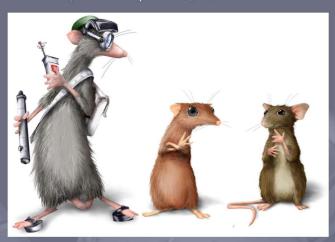

## Synopsis

The adventures of two mice stowaways on a rotten space ship. Forced to form a team with two "legal" inhabitans: a lab rat and the captain's cat.

Animals in a human-made artificial environment. Experiencing adventures, the human crew is totally oblivious to. Solving the human-made problems. Saving the human crew from dangers they didn't even know they were in.

A combination of life action and animation. Human actors and real studio sets combined with little furry CG creatures and big CG exterior sets.

Little antagonisms, sitcom-style dialogues and encounters with bizarre lifeforms give the basic formula for the stories.