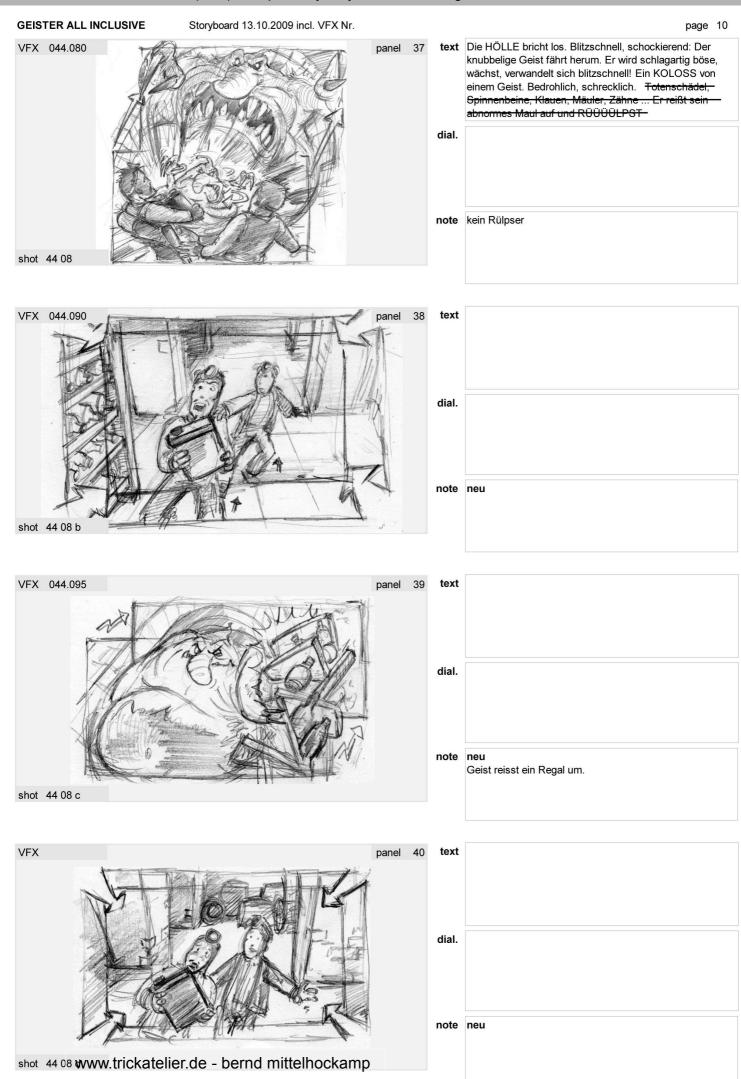

"Geister All Inclusive": VFX by Chris Creatures GmbH

"Geister All Inclusive": VFX by Chris Creatures GmbH

| GEISTER ALL INCLUSIVE      | Storyboard 13.10.2009 incl. VFX Nr. |             |       | page 37                                                                                                      |
|----------------------------|-------------------------------------|-------------|-------|--------------------------------------------------------------------------------------------------------------|
| VFX 067.100                |                                     | panel 145   | text  | Geist #1stürzt mit einem dritten Holzpflock auf Michael zu.                                                  |
|                            |                                     |             | dial. |                                                                                                              |
| shot 67 13                 |                                     |             |       |                                                                                                              |
| SHOL OF 13                 |                                     |             |       |                                                                                                              |
| VFX 067.110                |                                     | panel 146   | text  | Michael holt aus und befördert Geist #1 mit einem kräftigen Schlag                                           |
|                            |                                     |             | dial. |                                                                                                              |
|                            |                                     |             | note  |                                                                                                              |
| shot 67 14                 |                                     |             |       |                                                                                                              |
| VFX 067.111                |                                     | panel 147   | text  | in die Mikrowelle. Darüber bepisst sich Geist #3 am<br>Ventilator vor Lachen. Benommen bleibt der Rüpelgeist |
|                            |                                     |             | dial. | #1 in                                                                                                        |
| 2                          |                                     |             | note  |                                                                                                              |
| shot 67 15                 |                                     |             |       |                                                                                                              |
| VFX 067.111                |                                     | panel 148   | text  | der Mikrowelle liegen.                                                                                       |
|                            |                                     |             |       |                                                                                                              |
|                            | 0000                                | Z Cambridge | dial. |                                                                                                              |
|                            |                                     |             | note  |                                                                                                              |
| shot 76 15 www.trickatelie | er.de - bernd mittelhockamp         |             |       |                                                                                                              |