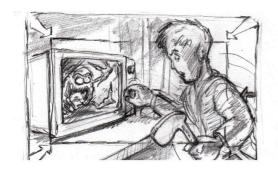

"Geister All Inclusive": VFX by Chris Creatures GmbH

"Geister All Inclusive": VFX by Chris Creatures GmbH

| GEISTER ALL INCLUSIVE      | Storyboard 13.10.2009 incl. VFX Nr. |             |       | page 37                                                                                                      |
|----------------------------|-------------------------------------|-------------|-------|--------------------------------------------------------------------------------------------------------------|
| VFX 067.100                |                                     | panel 145   | text  | Geist #1stürzt mit einem dritten Holzpflock auf Michael zu.                                                  |
|                            |                                     |             | dial. |                                                                                                              |
| shot 67 13                 |                                     |             |       |                                                                                                              |
| SHOL OF 13                 |                                     |             |       |                                                                                                              |
| VFX 067.110                |                                     | panel 146   | text  | Michael holt aus und befördert Geist #1 mit einem kräftigen Schlag                                           |
|                            |                                     |             | dial. |                                                                                                              |
|                            |                                     |             | note  |                                                                                                              |
| shot 67 14                 |                                     |             |       |                                                                                                              |
| VFX 067.111                |                                     | panel 147   | text  | in die Mikrowelle. Darüber bepisst sich Geist #3 am<br>Ventilator vor Lachen. Benommen bleibt der Rüpelgeist |
|                            |                                     |             | dial. | #1 in                                                                                                        |
| 2                          |                                     |             | note  |                                                                                                              |
| shot 67 15                 |                                     |             |       |                                                                                                              |
| VFX 067.111                |                                     | panel 148   | text  | der Mikrowelle liegen.                                                                                       |
|                            |                                     |             |       |                                                                                                              |
|                            | 0000                                | Z Cambridge | dial. |                                                                                                              |
|                            |                                     |             | note  |                                                                                                              |
| shot 76 15 www.trickatelie | er.de - bernd mittelhockamp         |             |       |                                                                                                              |