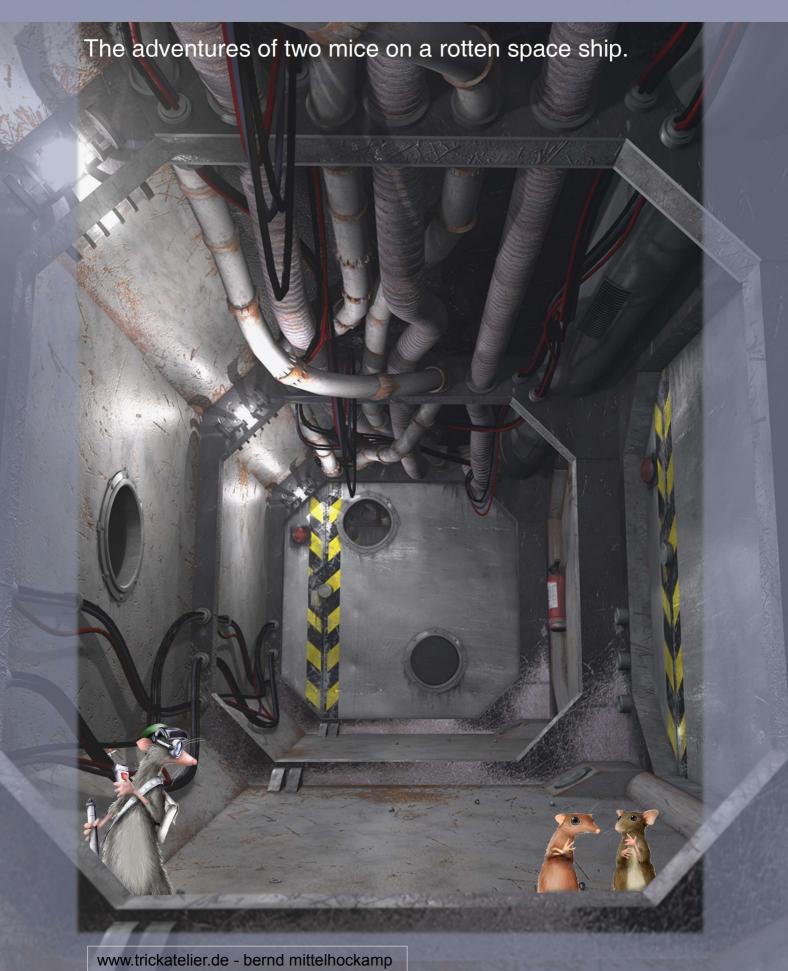

## Synopsis

The adventures of two mice stowaways on a rotten space ship. Forced to form a team with two "legal" inhabitans: a lab rat and the captain's cat.

Animals in a human-made artificial environment. Experiencing adventures, the human crew is totally oblivious to. Solving the human-made problems. Saving the human crew from dangers they didn't even know they were in.

A combination of life action and animation. Human actors and real studio sets combined with little furry CG creatures and big CG exterior sets.

Little antagonisms, sitcom-style dialogues and encounters with bizarre lifeforms give the basic formula for the stories.